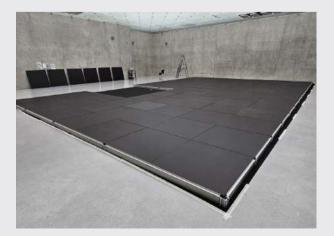

## ADJUSTABLE FLOORING SYSTEM

Irmarfer floor is adjustable and adaptable to different heights while maintaining stability.

The success of this system is undeniable, not only due to the ease and speed of installation but also because of the robustness and safety of its materials.

Thanks to the self-leveling system, which can be leveled between 0,2 and 2,90 meters, this floor can be installed in almost any location. It's multifunctional and complies with all dimensional criteria and allowable loads, offering numerous possibilities for use.