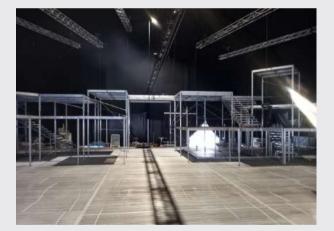

## ADJUSTABLE FLOORING SYSTEM

Irmarfer floor is adjustable and adaptable to different heights while maintaining stability.

The success of this system is undeniable, not only due to the ease and speed of installation but also because of the robustness and safety of its materials.

It's also compatible with all Irmarfer solutions, so you can use it with other structures.