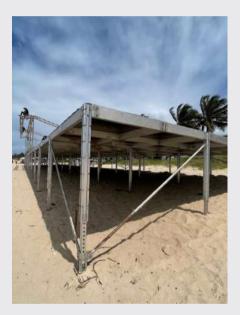

Thanks to the self-leveling system, which can be leveled between 0,2 and 2,90 meters, this floor can be installed in almost any location. It's multifunctional and complies with all dimensional criteria and allowable loads, offering numerous possibilities for use.

It's also compatible with all Irmarfer solutions, so you can use it with other structures.