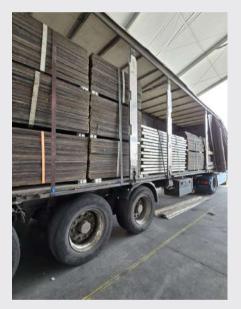

## ADJUSTABLE FLOORING SYSTEM

Irmarfer floor is adjustable and adaptable to different heights while maintaining stability.

The success of this system is undeniable, not only due to the ease and speed of installation but also because of the robustness and safety of its materials.

## **KEY ADVANTAGES**

- Lightweight and highly portable, making transportation effortless
- Quick and easy assembly process, saving time during setup
- Self-leveling system ensures perfect alignment on uneven surfaces
- Durable and resilient, built to withstand heavy loads and frequent use
- Versatile design, adaptable for a wide range of applications
- Modular construction allows for easy customization and expansion
- Weather-resistant materials ensure long-lasting performance in outdoor environments