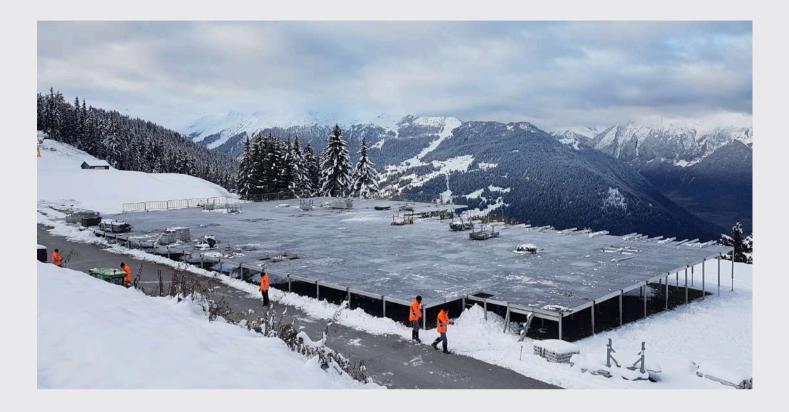

## ADJUSTABLE FLOORING SYSTEM

Irmarfer floor is adjustable and adaptable to different heights while maintaining stability.

The success of this system is undeniable, not only due to the ease and speed of installation but also because of the robustness and safety of its materials.

Thanks to the self-leveling system, which can be leveled between 0,2 and 2,90 meters, this floor can be installed in almost any location. It's multifunctional and complies with all dimensional criteria and allowable loads, offering numerous possibilities for use.