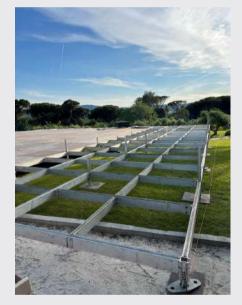

## ADJUSTABLE FLOORING SYSTEM

Irmarfer floor is adjustable and adaptable to different heights while maintaining stability.

The success of this system is undeniable, not only due to the ease and speed of installation but also because of the robustness and safety of its materials.

Thanks to the self-leveling system, which can be leveled between 0,2 and 2,90 meters, this floor can be installed in almost any location. It's multifunctional and complies with all dimensional criteria and allowable loads, offering numerous possibilities for use.

It's also compatible with all Irmarfer solutions, so you can use it with other structures.