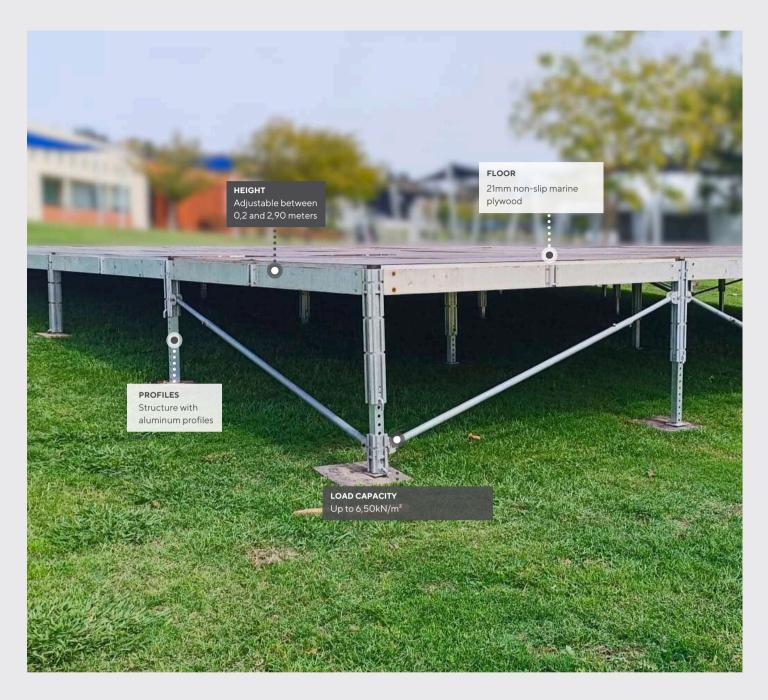

Thanks to the self-leveling system, which can be leveled between 0,2 and 2,90 meters, this floor can be installed in almost any location. It's multifunctional and complies with all dimensional criteria and allowable loads, offering numerous possibilities for use.

## **KEY ADVANTAGES**

- Lightweight and highly portable, making transportation effortless
- Quick and easy assembly process, saving time during setup
- Self-leveling system ensures perfect alignment on uneven surfaces
- Durable and resilient, built to withstand heavy loads and frequent use
- Versatile design, adaptable for a wide range of applications
- Modular construction allows for easy customization and expansion
- Weather-resistant materials ensure long-lasting performance in outdoor environments