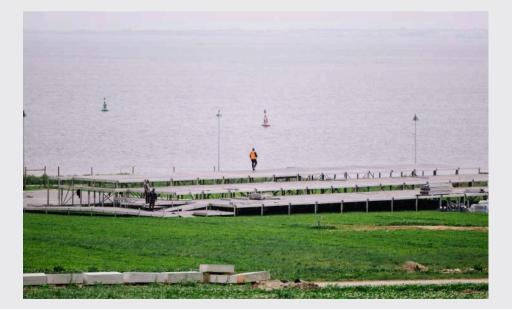

Thanks to the self-leveling system, which can be leveled between 0,2 and 2,90 meters, this floor can be installed in almost any location. It's multifunctional and complies with all dimensional criteria and allowable loads, offering numerous possibilities for use.

## **KEY ADVANTAGES**

- Lightweight and highly portable, making transportation effortless
- Quick and easy assembly process, saving time during setup
- Self-leveling system ensures perfect alignment on uneven surfaces
- Durable and resilient, built to withstand heavy loads and frequent use
- Versatile design, adaptable for a wide range of applications
- Modular construction allows for easy customization and expansion
- Weather-resistant materials ensure long-lasting performance in outdoor environments