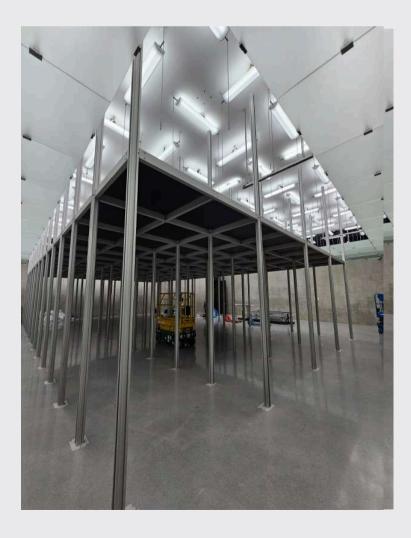

## ADJUSTABLE FLOORING SYSTEM

Irmarfer floor is adjustable and adaptable to different heights while maintaining stability.

The success of this system is undeniable, not only due to the ease and speed of installation but also because of the robustness and safety of its materials.

Thanks to the self-leveling system, which can be leveled between 0,2 and 2,90 meters, this floor can be installed in almost any location. It's multifunctional and complies with all dimensional criteria and allowable loads, offering numerous possibilities for use.