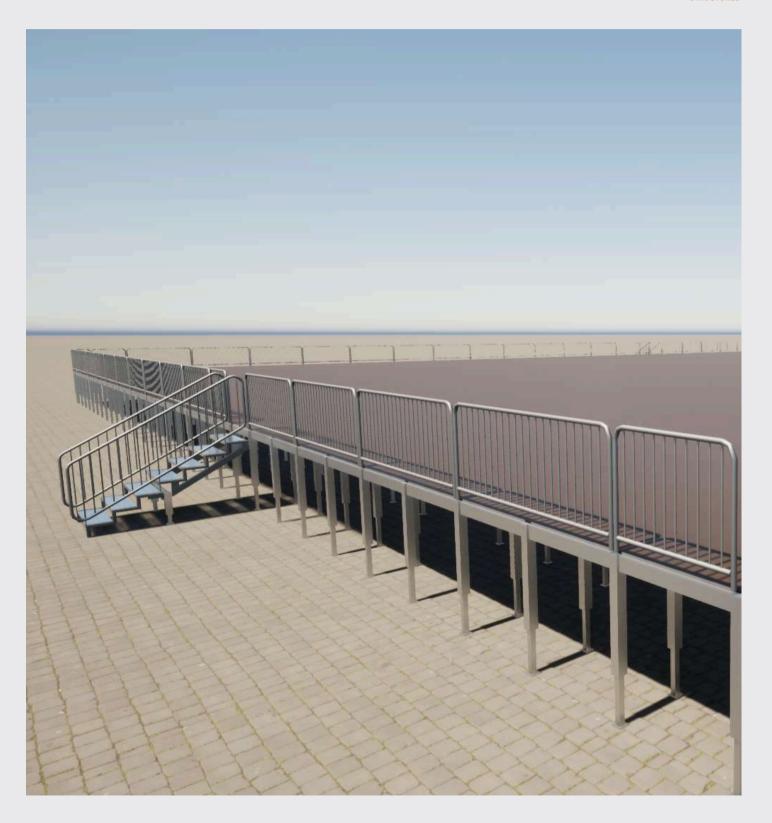

## ADJUSTABLE FLOORING SYSTEM

Irmarfer floor is adjustable and adaptable to different heights while maintaining stability.

The success of this system is undeniable, not only due to the ease and speed of installation but also because of the robustness and safety of its materials.

Thanks to the self-leveling system, which can be leveled between 0,2 and 2,90 meters, this floor can be installed in almost any location. It's multifunctional and complies with all dimensional criteria and allowable loads, offering numerous possibilities for use.