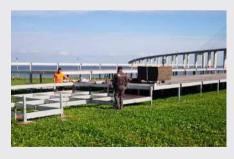

## ADJUSTABLE FLOORING SYSTEM

Irmarfer floor is adjustable and adaptable to different heights while maintaining stability.

The success of this system is undeniable, not only due to the ease and speed of installation but also because of the robustness and safety of its materials.

Thanks to the self-leveling system, which can be leveled between 0,2 and 2,90 meters, this floor can be installed in almost any location. It's multifunctional and complies with all dimensional criteria and allowable loads, offering numerous possibilities for use.